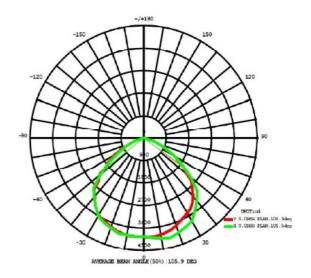

|
| Heat Sink                | Aluminium                        |
| Diffuser                 | PC Cover                         |

| Certifications |                            |
|----------------|----------------------------|
| BIS            | Tested and Approved by BIS |
| ROHS           | Yes                        |

## **Features**

- Super bright output indoor lights
- Equipped with non- flickering drivers & high lumens SMDLED chip with lens
- Long life span up to 50k hours, low decay & low maintenance
- Trim-less ABS frame with zero light leakage
- High efficiency PMMA & even light distribution
- Easy installation Spring fastener, Ceiling Suspension, Surface mounting and Grid mounting
- Dimmable driver supports for all products

## Installation Types





## Light distribution :-