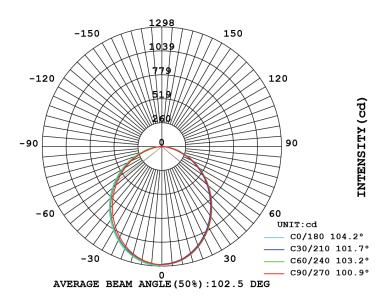

tion Parameters</b> |                |
| Over- Current Protection     | Yes            |
| Short- Circuit Protection    | Yes            |
| Over-Voltage Protection      | Yes            |
| Luminary Housing Details     |                |
| Body                         | CRCA enclosure |
| IP Rating                    | IP20           |
| Diffuser                     | PS             |

## **Features**

- Super bright output indoor lights
- Equipped with non- flickering drivers & high lumens SMDLED chip
- Long life span up to 50k hours, low decay & low maintenance
- High grade CRCA Body with Quality powder coated surface
- Zero light leakage
- High efficiency PMMA & even light distribution
- Dimmable driver supports for all products

## Orange Plus LED

## LUMINOUS INTENSITY DISTRIBUTION