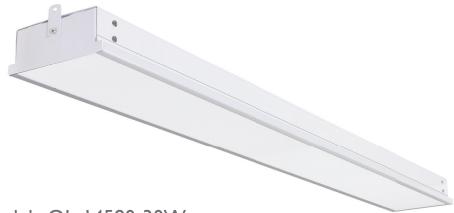

## ELVIOR (Tech Zone Light)

**Applications:** Widely used in Commercial Lighting, Airports, Office Spaces, Educational Institutes, Hotels and Restaurants, Retail Shops, Showrooms and Malls, Banks.

| Electrical Parameters        |                |
|------------------------------|----------------|
| Input Voltage                | 100-285V AC    |
| Rated Power                  | 30W            |
| Efficiency                   | >90%           |
| Power Factor                 | >0.90          |
| Harmonics                    | < 10%          |
| LED Details                  |                |
| Mounting Type                | Recess         |
| Led Viewing Angle            | 120 degrees    |
| Colour Temperature (cct)     | 4000k/6000k    |
| Lumens                       | I00 Lm/W       |
| Luminous Flux                | >3000 lm       |
| CRI                          | >80            |
| <b>Protection Parameters</b> |                |
| Over- Current Protection     | Yes            |
| Short- Circuit Protection    | Yes            |
| Over-Voltage Protection      | Yes            |
| Luminary Housing Details     |                |
| Body                         | CRCA enclosure |
| IP Rating                    | IP20           |
| Diffuser                     | PS             |

## **Features**

- Super bright output indoor lights
- Equipped with non- flickering drivers & high lumens SMDLED chip
- Long life span up to 50k hours, low decay & low maintenance
- High grade CRCA Body with Quality powder coated surface
- Zero light leakage
- High efficiency PMMA & even light distribution
- Dimmable driver supports for all products