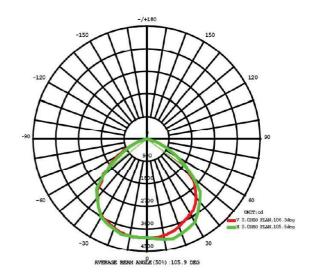

d                   |
| Open Circuit Protection  | Provided                   |
| Operating Temperature    | 0 to 50° C                 |
| IP Rating                | IP65                       |
| Material                 |                            |
| Housing                  | Aluminium Die cast         |
| Housing Colour           | Grey                       |
| Glass                    | Toughened                  |
| Weight                   | 6.5 Kg                     |

## **Features**

- Low Energy Consumption.
- High Luminous Efficacy.
- Significant Energy Savings.
- Weather proof IP66 Protection

## **Benefits**

- Up to 50% savings in Energy Consumption
- Reduces maintenance and Operation Cost.
- Zero UV and IR emissions.
- Environmental Friendly.

## Light distribution:-