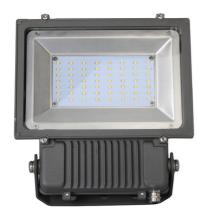

## Model: OL-FL-150W

**Applications:** Factories, Warehouses, Sports Events, Fields and Arenas.

| Specifications           |                            |
|--------------------------|----------------------------|
| Color                    | Neutral White / Cool White |
| Color Temperature(K)     | 4000- 6500K                |
| Application              | Outdoor                    |
| Mounting Type            | Clamp will be provided     |
| Input Voltage            | 150 ~ 277 VAC              |
| LED Viewing Angle        | 120 deg                    |
| Input Current            | 0.652 A                    |
| Rated Input Power        | 150W                       |
| Rated Frequency          | 50 Hz                      |
| LED Make                 | OSRAM                      |
| No. of Leds              | 128                        |
| Luminous Efficacy        | 100 lm/W                   |
| Power Factor             | >0.95                      |
| THD                      | <15%                       |
| Colour Rendering Index   | >80                        |
| Surge Protection         | 4 KV                       |
| Life Span                | 50,000 Hrs                 |
| Efficiency               | >85%                       |
| Short Circuit Protection | Provided                   |
| Isolated Output          | Provided                   |
| Open Circuit Protection  | Provided                   |
| Operating Temperature    | 0 to 50° C                 |
| IP Rating                | IP65                       |
| Material                 |                            |
| Housing                  | Aluminium Die cast         |
| Housing Colour           | Grey                       |
| Glass                    | Toughened                  |
| Weight                   | 6.5 Kg                     |

## **Features**

- Low Energy Consumption.
- High Luminous Efficacy.
- Significant Energy Savings.
- Weather proof IP66 Protection