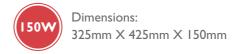

## Model: OL-FL-150W

**Applications:** Factories, Warehouses, Sports Events, Fields and Arenas.

| Specifications           |                            |
|--------------------------|----------------------------|
| Color                    | Neutral White / Cool White |
| Color Temperature(K)     | 4000- 6500K                |
| Application              | Outdoor                    |
| Mounting Type            | Clamp will be provided     |
| Input Voltage            | 150 ~ 277 VAC              |
| LED Viewing Angle        | 120 deg                    |
| Input Current            | 0.652 A                    |
| Rated Input Power        | 150W                       |
| Rated Frequency          | 50 Hz                      |
| LED Make                 | OSRAM                      |
| No. of Leds              | 128                        |
| Luminous Efficacy        | 100 lm/W                   |
| Power Factor             | >0.95                      |
| THD                      | <15%                       |
| Colour Rendering Index   | >80                        |
| Surge Protection         | 4 KV                       |
| Life Span                | 50,000 Hrs                 |
| Efficiency               | >85%                       |
| Short Circuit Protection | Provided                   |
| Isolated Output          | Provided                   |
| Open Circuit Protection  | Provided                   |
| Operating Temperature    | 0 to 50° C                 |
| IP Rating                | IP65                       |
| Material                 |                            |
| Housing                  | Aluminium Die cast         |
| Housing Colour           | Grey                       |
| Glass                    | Toughened                  |
| Weight                   | 6.5 Kg                     |